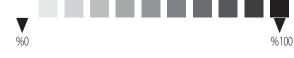

#### ■ Graphic Limits

Tint values range should be between 0% - 100%.

Negative line tickness min. 0,1 pt.