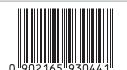

#### ■ Barcode Limits

Magnification should be min. 80% EAN-13 barcode size should be minimum; 30 mm x 17 mm Only one seperation and with white clear area.